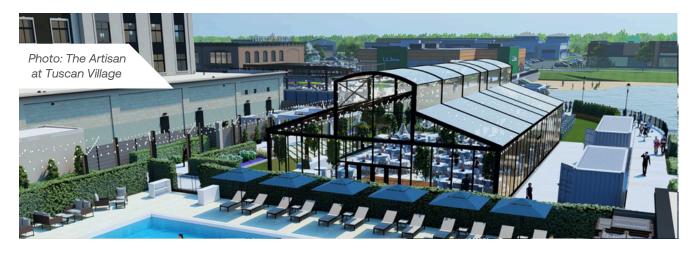

### Elevate your business with Losberger De Boer's Levo

For decades, Losberger De Boer has been a pioneer in the tent industry, delivering innovative and versatile tent systems that meet a wide range of needs. The latest addition to our portfolio, is the Levo. This remarkable system is designed to elevate your event tents, taking them to a whole new level of sophistication. Whether it's a wedding, gala, or any exclusive occasion, the Levo ensures an unforgettable experience.

The Levo offers more than just a striking roof shape. The option of a fully transparent roof make the Levo an ideal choice for daytime events or scenic outdoor locations. Let guests immerse themselves in nature's beauty while enjoying the comfort of a high-end event building.

#### Add-on or stand-alone event venue

Discover the Levo as an add-on to complement your existing Losberger De Boer structures, or as a standalone, complete tent system. This versatility makes the Levo a compelling choice for tent rental companies seeking to enhance their inventory's value. Wedding planners will find the Levo to be the pinnacle of elegance, offering the perfect venue for high-end weddings.

#### **Experience unobstructed space**

The Levo is the only structure of its kind in the market today, that doesn't make use of interior legs. This means that the entire space remains unobstructed, allowing for maximum utilization and limitless event possibilities. With the Levo, your layout is not restricted and you can offer your clients a seamless flow and uninterrupted views, which further adds to the open, high-end look and feel of this structure.