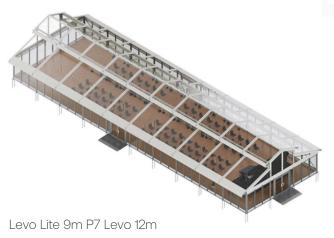

#### **Transform Your Business with the Levo Lite!**

The Levo Lite is the latest evolution of our renowned Levo structure, now utilizing the well-established P7 frame system. Engineered for effortless handling without compromising on durability, the Levo Lite offers a perfect balance of strength and style—maintaining the sleek, modern aesthetic of the original Levo, but with a streamlined design tailored for greater accessibility and adaptability.

#### Add-on or stand-alone event venue

The Levo Lite frame, available as an add-on to Losberger De Boer structures or as a stand-alone complete tent, is designed to meet your event needs with a lighter, more efficient construction.

## The Details

| Specifications           | 9m            | 12m           |
|--------------------------|---------------|---------------|
| width                    | 9,07m         | 12,07m        |
| gable division corner    | 3,03m         | 3,03m         |
| gable division           | 3,00m         | 3,00m         |
| truss distance           | 3,00m         | 3,00m         |
| eave height              | 2,49m / 2,99m | 2,49m / 2,99m |
| ridge height             | 4,79m / 5,29m | 5,33m / 5,83m |
| roof extension<br>height | 0,70m         | 0,70m         |
| roof slope               | 20,00°        | 20,00°        |
| longest component        | 3,91m         | 5.82m         |