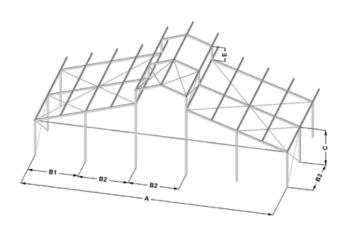

#### A refined addition to the celebrated Levo Collection

The Levo Arcum expands on the celebrated Levo Collection with a graceful curved roofline that adds a distinctive touch to its already renowned elegance and versatility. Designed for high-end weddings, sophisticated festivals, and exclusive events, the Arcum seamlessly blends style with the reliability that event professionals value.

Building on the success of the Levo series, the Arcum introduces a refined design that enhances both functionality and visual appeal. Its signature curved roofline delivers an exclusive look that sets it apart from standard event structures, making it ideal for standout occasions.

#### **Key Features**

- Distinctive design: The elegant curved roofline creates a modern, high-end aesthetic.
- Seamless integration: Fully compatible with existing Losberger De Boer structures for maximum flexibility.
- Unobstructed space: No interior legs, ensuring a spacious and adaptable layout for any event.
- High-quality materials: Available with transparent glass or PVC panels to suit every occasion.
- Reliable engineering: Built to meet the highest safety and durability standards, including wind load certification