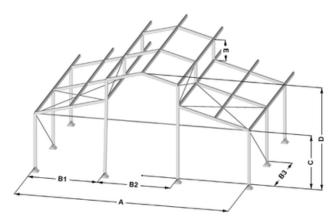

## The Details

uniflex Levo P3N 15.3/400

uniflex Levo P3N 20.3/400

maxiflex Levo P1 25.5/400

| Specifications           |      | 15,3    | 20,3    | 25,5    |
|--------------------------|------|---------|---------|---------|
| width                    | (A)  | 15,08m  | 20,08m  | 25,18m  |
| gable division           | (B1) | 5,04m   | 5,04m   | 5,09m   |
| gable division           | (B2) | 5,00m   | 5,00m   | 5,00m   |
| truss distance           | (B3) | 5,00m   | 5,00m   | 5,00m   |
| eave height ridge        | (C)  | 3,84m   | 3,84m   | 3,86m   |
| height                   | (D)  | 7,77m   | 8,58m   | 9,50m   |
| roof extension<br>height | (E)  | 1,48m   | 1,48m   | 1,53m   |
| roof slope               |      | 18,00°  | 18,00°  | 18,00°  |
| longest componer         | nt   | 5,40m   | 8,45m   | 8,00m   |
| profile dimension        |      | 200x120 | 200x120 | 300x120 |
|                          |      |         |         |         |

Wind load acc. to DIN EN 13782