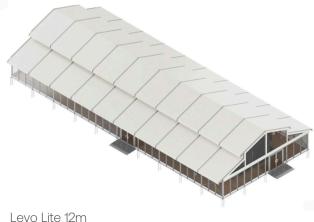

## The Levo Lite

### Lighter frame, same jaw-dropping presence

#### **Transform Your Business with the Levo Lite!**

The Levo Lite is the latest evolution of our renowned Levo structure, now utilizing the well-established P7 frame system. Engineered for effortless handling without compromising on durability, the Levo Lite offers a perfect balance of strength and style—maintaining the sleek, modern aesthetic of the original Levo, but with a streamlined design tailored for greater accessibility and adaptability.