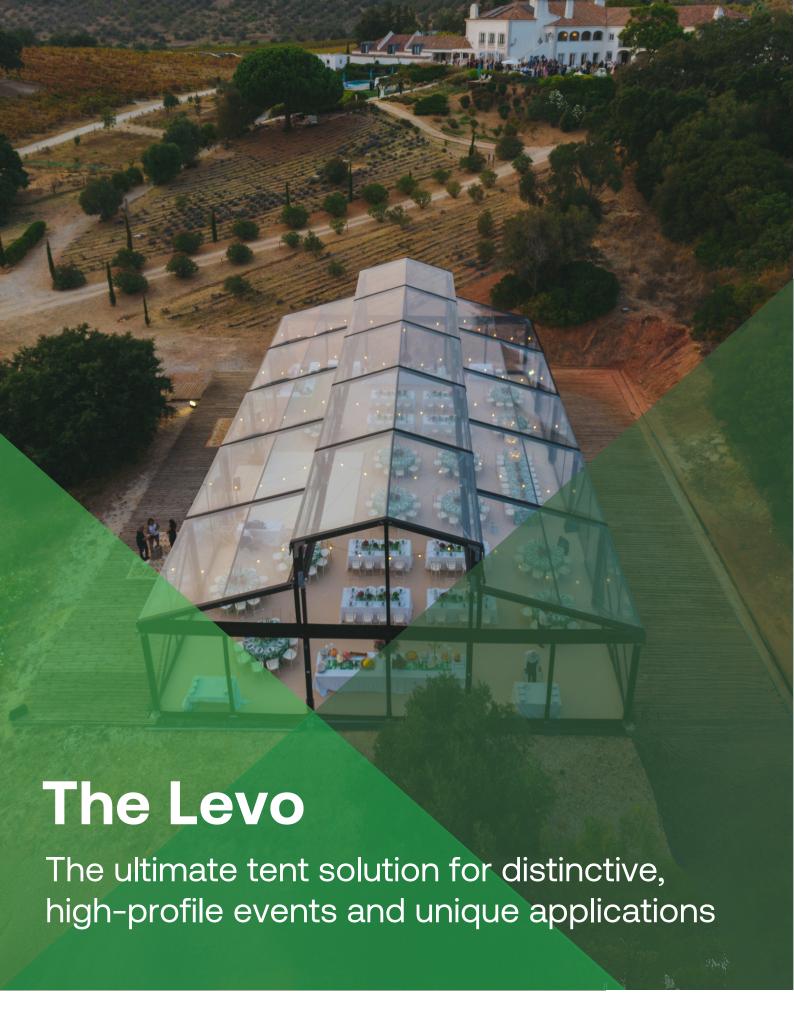

### The Levo

### Elevate your business with Losberger De Boer's Levo

For decades, Losberger De Boer has been a pioneer in the tent industry, delivering innovative and versatile tent systems that meet a wide range of needs. The latest addition to our portfolio, is the Levo. This remarkable system is designed to elevate your event tents, taking them to a whole new level of sophistication. Whether it's a wedding, gala, or any exclusive occasion, the Levo ensures an unforgettable experience.

The Levo offers more than just a striking roof shape. The option of a fully transparent roof make the Levo an ideal choice for daytime events or scenic outdoor locations. Let guests immerse themselves in nature's beauty while enjoying the comfort of a high-end event building.

#### **Experience unobstructed space**

The Levo is the only structure of its kind in the market today, that doesn't make use of interior legs. This means that the entire space remains unobstructed, allowing for maximum utilization and limitless event possibilities. With the Levo, your layout is not restricted and you can offer your clients a seamless flow and uninterrupted views, which further adds to the open, high-end look and feel of this structure.