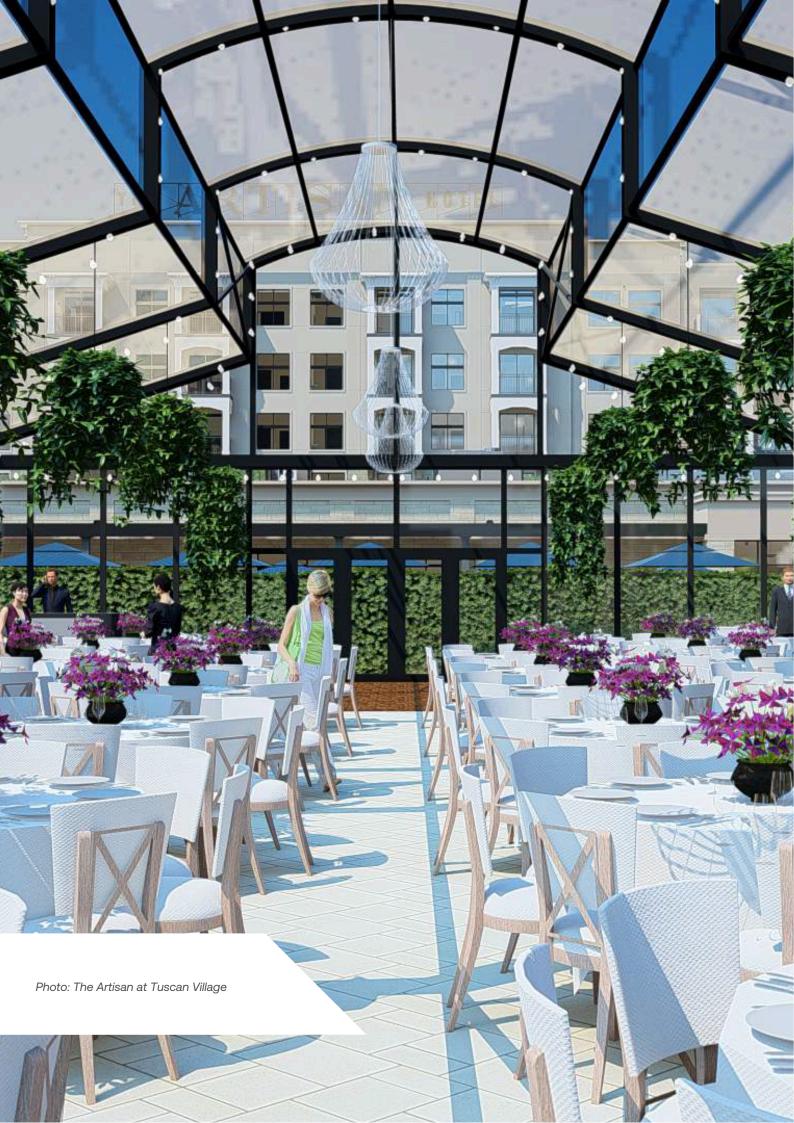

The Levo offers more than just a striking roof shape. The option of a fully transparent roof make the Levo an ideal choice for daytime events or scenic outdoor locations. Let guests immerse themselves in nature's beauty while enjoying the comfort of a high-end event building.

#### **Experience unobstructed space**

The Levo is the only structure of its kind in the market today, that doesn't make use of interior legs. This means that the entire space remains unobstructed, allowing for maximum utilization and limitless event possibilities. With the Levo, your layout is not restricted and you can offer your clients a seamless flow and uninterrupted views, which further adds to the open, high-end look and feel of this structure.

#### **Features**

- no interior legs unobstructed space for special events
- horizontal glass wall elements
- PVC/crystal foil in roof and gable
- exclusive, unique design
- available with black coating