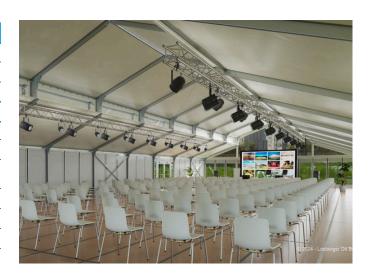

#### **Experience unobstructed space**

The Levo Lite is the only structure of its kind in the market today without interior legs. This means the entire space remains unobstructed, allowing the maximum utilization and limitless event possibilities. With the Levo Lite, your layout is not restricted and you can offer your clients a seamless flow and uninterrupted views, which further adds to the open, high-end look and feel.