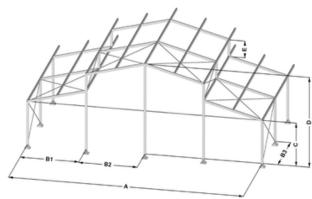

## The Details

| Specifications           | 9m            | 12m           |
|--------------------------|---------------|---------------|
| width                    | 9,07m         | 12,07m        |
| gable division corner    | 3,03m         | 3,03m         |
| gable division           | 3,00m         | 3,00m         |
| truss distance           | 3,00m         | 3,00m         |
| eave height              | 2,49m / 2,99m | 2,49m / 2,99m |
| ridge height             | 4,79m / 5,29m | 5,33m / 5,83m |
| roof extension<br>height | 0,70m         | 0,70m         |
| roof slope               | 20,00°        | 20,00°        |
| longest component        | 3,91m         | 5.82m         |

120x48

120x48

Wind load acc. to DIN EN 13782

profile dimension