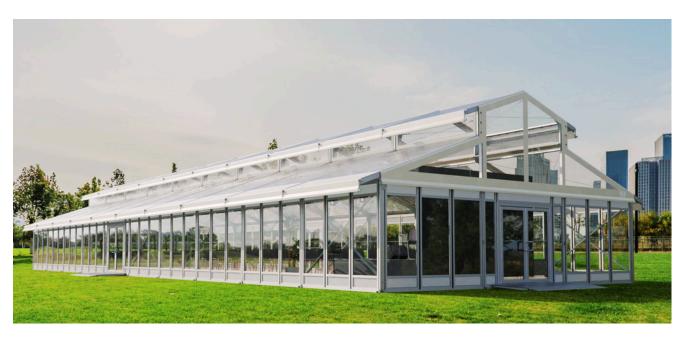

#### A refined addition to the celebrated Levo Collection

The Levo Arcum expands on the celebrated Levo Collection with a graceful curved roofline that adds a distinctive touch to its already renowned elegance and versatility. Designed for high-end weddings, sophisticated festivals, and exclusive events, the Arcum seamlessly blends style with the reliability that event professionals value.

Building on the success of the Levo series, the Arcum introduces a refined design that enhances both functionality and visual appeal. Its signature curved roofline delivers an exclusive look that sets it apart from standard event structures, making it ideal for standout occasions.

#### **Key Features**

- Distinctive design: The elegant curved roofline creates a modern, high-end aesthetic.
- Seamless integration: Fully compatible with existing Losberger De Boer structures for maximum flexibility.
- Unobstructed space: No interior legs, ensuring a spacious and adaptable layout for any event.
- High-quality materials: Available with transparent glass or PVC panels to suit every occasion.
- Reliable engineering: Built to meet the highest safety and durability standards, including wind load certification