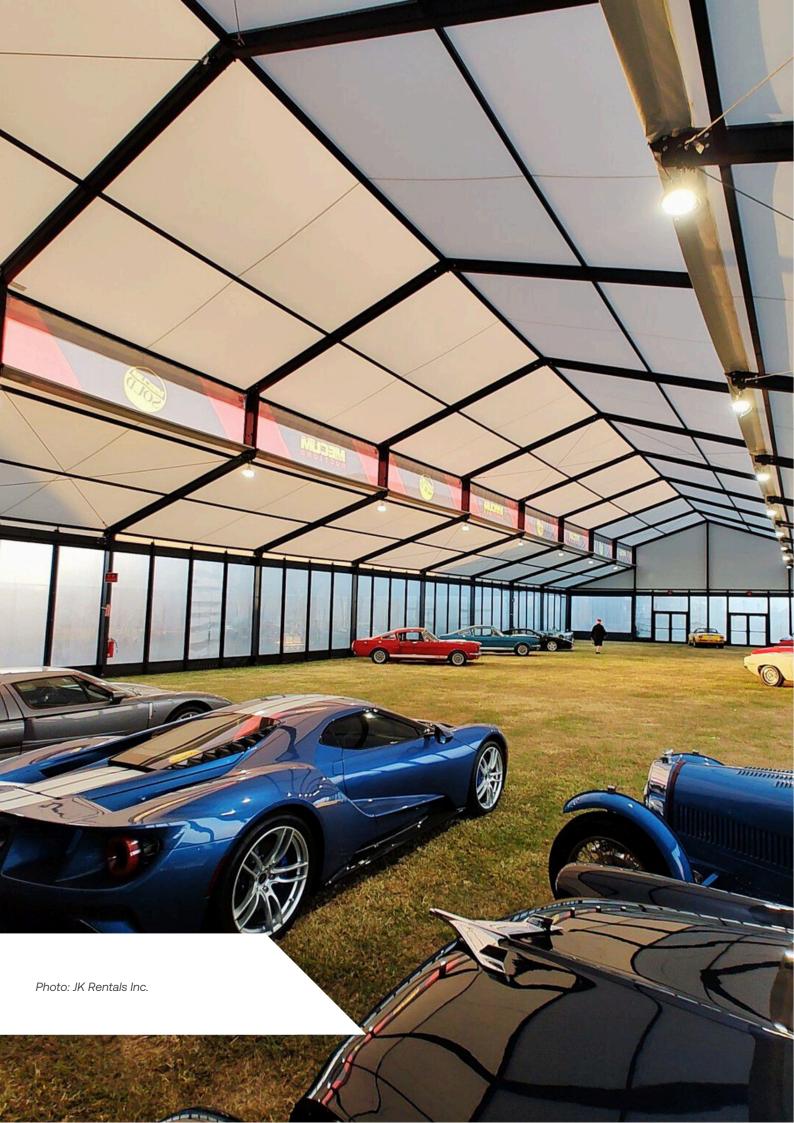

The Levo offers more than just a striking roof shape. The option of a fully transparent roof make the Levo an ideal choice for daytime events or scenic outdoor locations. Let guests immerse themselves in nature's beauty while enjoying the comfort of a high-end event building.

#### **Experience unobstructed space**

The Levo is the only structure of its kind in the market today, that doesn't make use of interior legs. This means that the entire space remains unobstructed, allowing for maximum utilization and limitless event possibilities. With the Levo, your layout is not restricted and you can offer your clients a seamless flow and uninterrupted views, which further adds to the open, high-end look and feel of this structure.